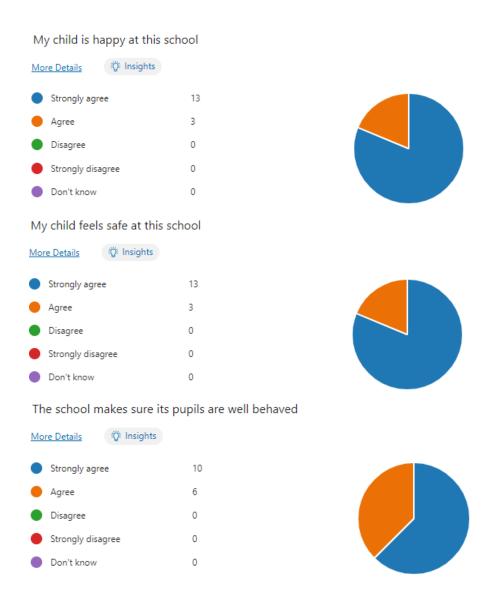

Tel: 01433 630266

Email: enquiries@curbar.derbyshire.sch.uk

Website: www.curbarprimary.co.uk

Executive Headteacher: Mr Simon Beahan

Monday 5 September 2022

## How do you view the school?

We recently asked parents to complete an online parental questionnaire (July 2022) using questions from the Ofsted Parent View website. You can complete this online anytime at <a href="https://parentview.ofsted.gov.uk/">https://parentview.ofsted.gov.uk/</a> Thanks to those parents who were able to provide a response.

Please find a summary of the results below:





Tel: 01433 630266

Email: enquiries@curbar.derbyshire.sch.uk

Website: www.curbarprimary.co.uk

Executive Headteacher: Mr Simon Beahan

My child has been bullied and the school dealt with the bullying quickly and effectively



The school makes me aware of what my child will learn during the year



When I have raised concerns with the school they have been dealt with properly



). My child has SEND, and the school gives them the support they need to succeed





Tel: 01433 630266

Email: enquiries@curbar.derbyshire.sch.uk Website: www.curbarprimary.co.uk

Executive Headteacher: Mr Simon Beahan

. The school has high expectations for my child



. The school lets me know how my child is doing



. There is a good range of subjects available to my child at this school

| More | Details