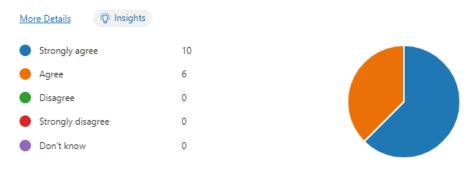

. There is a good range of subjects available to my child at this school

| More | Details (Ö: Insights |   |  |
|------|----------------------|---|--|
| S    | Strongly agree       | 9 |  |
| A    | Agree                | 7 |  |
| • 0  | Disagree             | 0 |  |
| S    | itrongly disagree    | 0 |  |
|      | Oon't know           | 0 |  |
|      |                      |   |  |