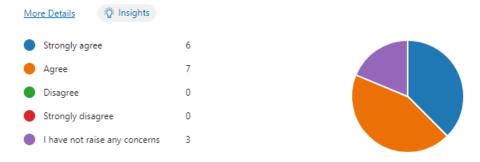

The school makes me aware of what my child will learn during the year

When I have raised concerns with the school they have been dealt with properly

). My child has SEND, and the school gives them the support they need to succeed