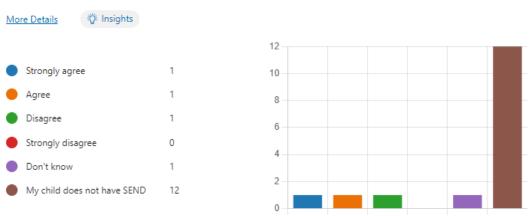

The school makes me aware of what my child will learn during the year

When I have raised concerns with the school they have been dealt with properly

). My child has SEND, and the school gives them the support they need to succeed